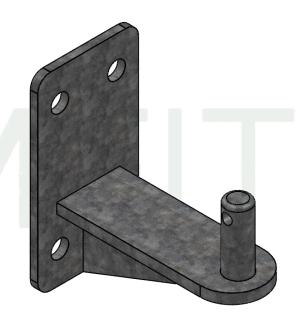

SINGLE HINGE TO SUIT 178x102 & 200x100 'H' BEAM (SINGLE)

Park, Dumfries, DG1 4HF T: 01576 204 963

RODUCT CODE: AM329A

PLEASE NOTE NO ASSUMPTION SHOULD

ALL SIZES ARE AP

SINGLE HINGE TO SUIT 203X133 'H' BEAM (SINGLE)