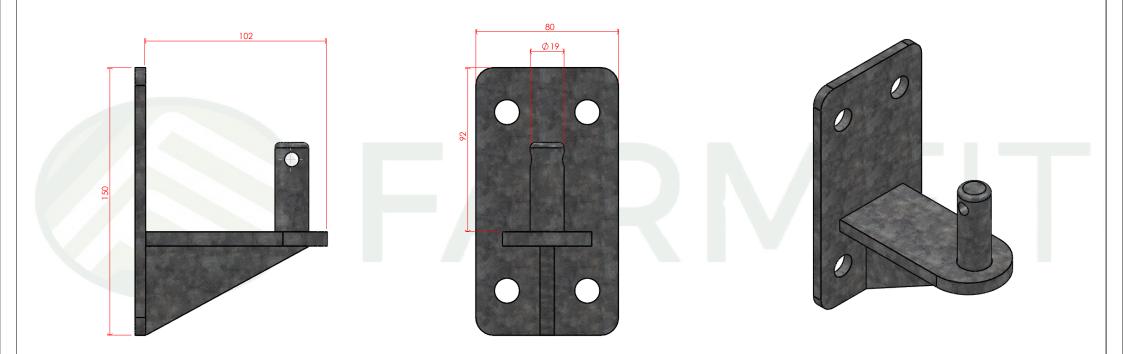

SINGLE HINGE TO SUIT 178x102 & 200x100 'H' BEAM (SINGLE)

Park, Dumfries, DG1 4HF T: 01576 204 963

RODUCT CODE: AM329A

PLEASE NOTE NO ASSUMPTION SHOULD

ALL SIZES ARE AP

SINGLE HINGE TO SUIT 203X133 'H' BEAM (SINGLE)