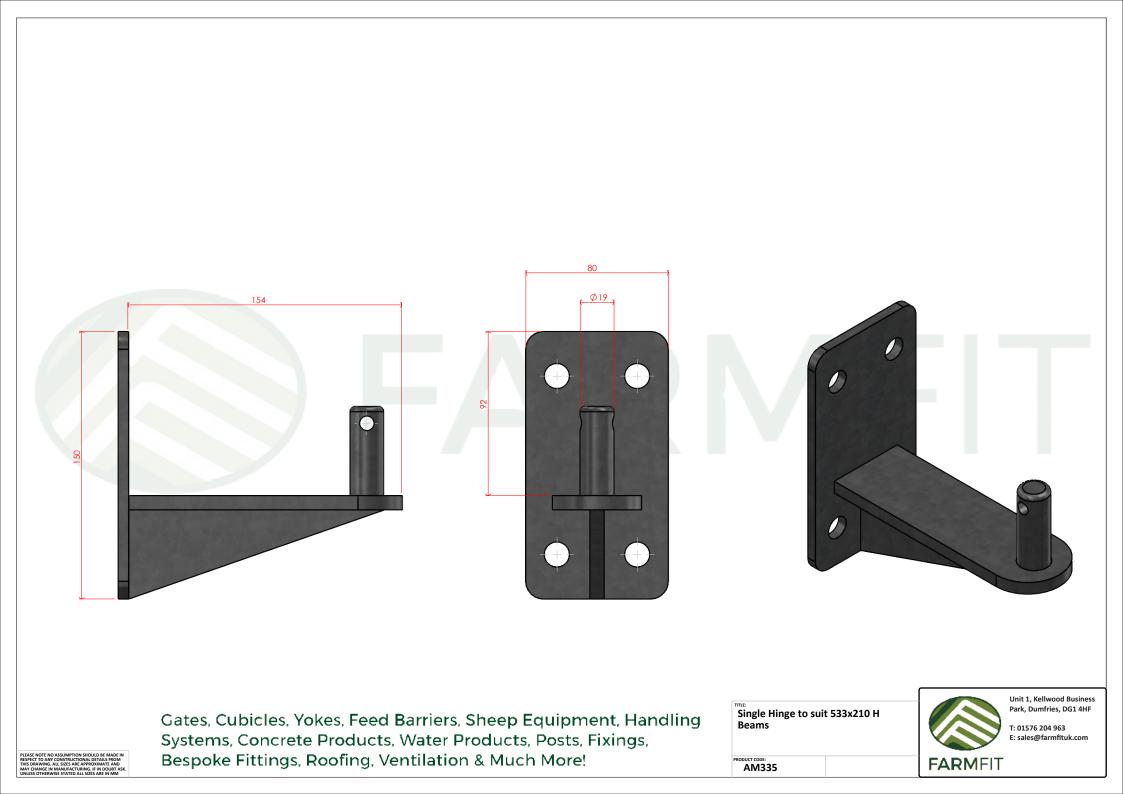

RODUCT CODE: AM330A



PLEASE NOTE NO ASSUMPTION SHOULD BE N

ALL SIZES ARE AP JEACTURING, IF IN DOUBT SINGLE HINGE TO SUIT 254X146 'H' BEAM (SINGLE)



Park, Dumfries, DG1 4HF T: 01576 204 963

RODUCT CODE: AM331A



PLEASE NOTE NO ASSUMPTION SHOULD E

ALL SIZES ARE AP

SINGLE HINGE TO SUIT 305X165 'H' BEAM (SINGLE)



Park, Dumfries, DG1 4HF T: 01576 204 963

RODUCT CODE: AM332A





PLEASE NOTE NO ASSUMPTION SHOULD BE N

NG. ALL SIZES ARE AP UFACTURING, IF IN DOUBT

LIC DRAI

SINGLE HINGE TO SUIT 356X171 & 406X178 'H' BEAM (SINGLE)



Park, Dumfries, DG1 4HF T: 01576 204 963 E: sales@farmfituk.com

RODUCT CODE: AM333A

FARMFIT





PLEASE NOTE NO ASSUMP

. ALL SIZES ARE AF

SINGLE HINGE TO SUIT 457X191 'H' BEAM (SINGLE)



T: 01576 204 963 E: sales@farmfituk.com

RODUCT CODE: AM334A