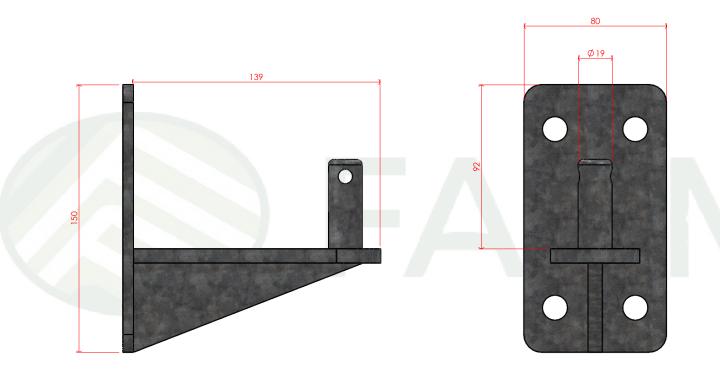

SINGLE HINGE TO SUIT 178x102 & 200x100 'H' BEAM (SINGLE)

Park, Dumfries, DG1 4HF T: 01576 204 963

RODUCT CODE: AM329A

PLEASE NOTE NO ASSUMPTION SHOULD

ALL SIZES ARE AP

SINGLE HINGE TO SUIT 203X133 'H' BEAM (SINGLE)