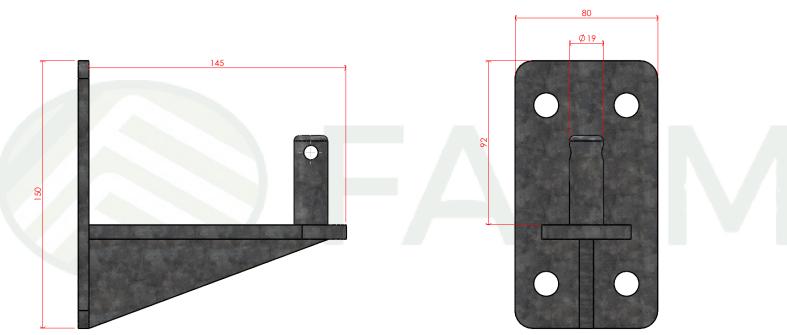

T: 01576 204 963

RODUCT CODE: AM330A

PLEASE NOTE NO ASSUMPTION SHOULD BE N

ALL SIZES ARE AP JEACTURING, IF IN DOUBT SINGLE HINGE TO SUIT 254X146 'H' BEAM (SINGLE)

Park, Dumfries, DG1 4HF T: 01576 204 963

RODUCT CODE: AM331A