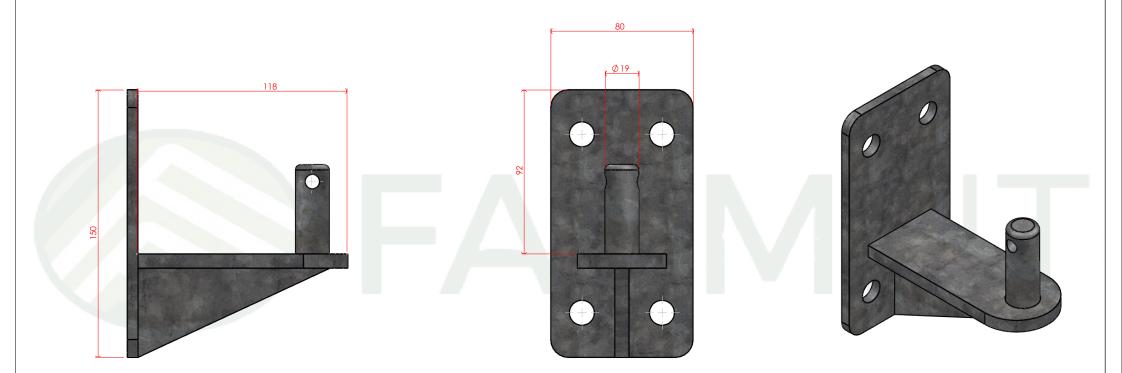

SINGLE HINGE TO SUIT 178x102 & 200x100 'H' BEAM (SINGLE)

Park, Dumfries, DG1 4HF T: 01576 204 963

RODUCT CODE: AM329A

PLEASE NOTE NO ASSUMPTION SHOULD

ALL SIZES ARE AP

SINGLE HINGE TO SUIT 203X133 'H' BEAM (SINGLE)

T: 01576 204 963

RODUCT CODE: AM330A

PLEASE NOTE NO ASSUMPTION SHOULD BE N

ALL SIZES ARE AP JEACTURING, IF IN DOUBT SINGLE HINGE TO SUIT 254X146 'H' BEAM (SINGLE)

Park, Dumfries, DG1 4HF T: 01576 204 963

RODUCT CODE: AM331A